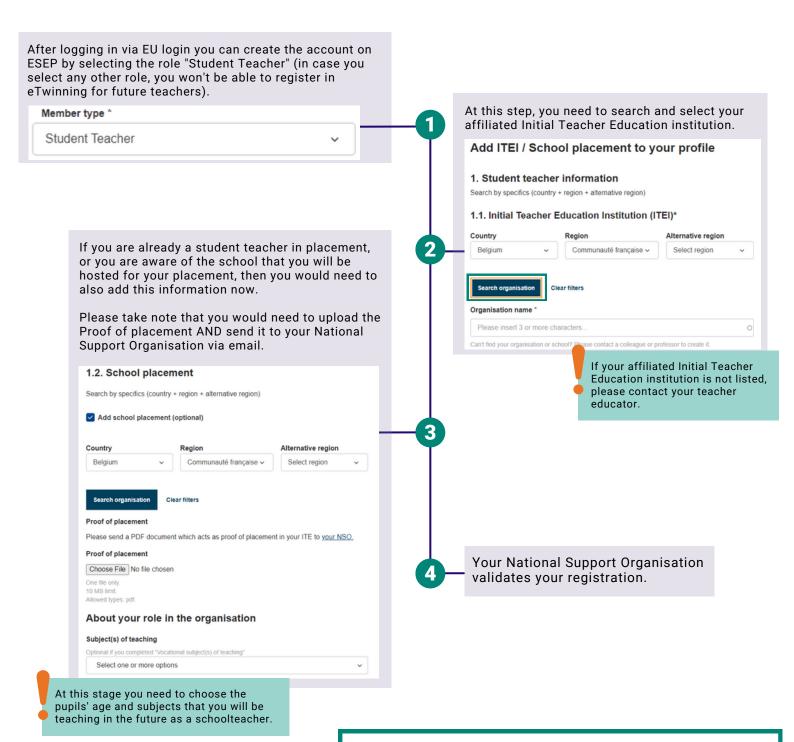

## **REGISTRATION PROCESS** STUDENT TEACHER

## IMPORTANT INFO

- 1. you can connect with other student teachers and teacher educators (in future developments, any registered and validated member of eTwinning will be able to add any other member of eTwinning)
- 2. Student teachers not in school placement: you can set up projects with: a) teacher educators and b) eTwinning ambassadors (having the NSO ambassador role) Student teacher in school placement: you can set up projects with: a) other teacher educators, b) eTwinning ambassadors (having the NSO ambassador role), c) student teachers in school placement and d) all the other eTwinning teachers.
- 3. you should ask your NSO to invite you to the  $\underline{\text{eTwinning Group for Student}}$   $\underline{\text{Teachers}}$